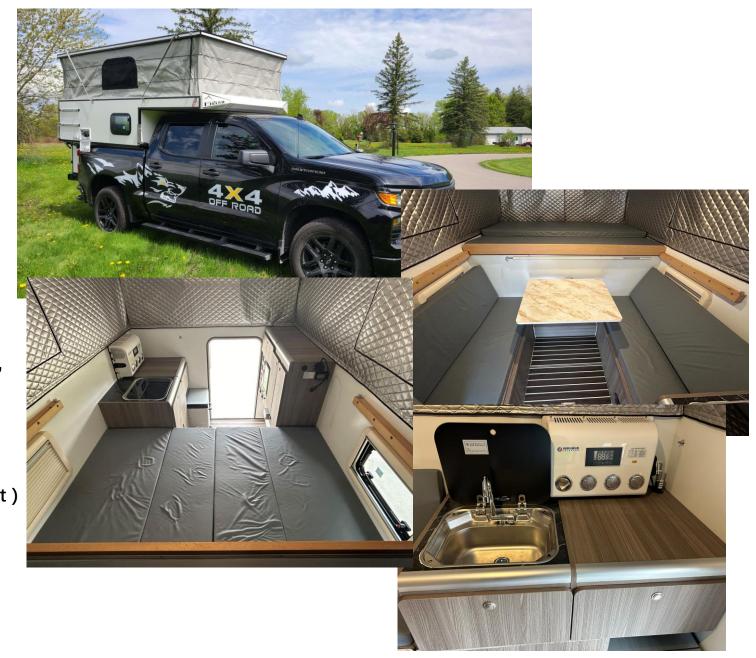

## Slide-in camper configuration

- Length: 2.3m, width: 1.85m
- 640W solar panel
- MPPT solar control panel
- 400 amp lithium battery
- 3000W inverter+city power inlet
- Outdoor waterproof socket
- 360W cigarette lighter socket\*2, ventilating fan, indoor LED lamp\*2, USB charging ports\*2, outdoor LED lamp
- Split-type air condition (12V)
- Diesel heater (high-altitude model)
- Outdoor shower
- Indoor shower (including hot water heater, shower tray, drainage outlet, shower head, shower curtain)
- Folding sink (including 60L tank, filing port, pump)
- Lightweight furniture boards
- Sponge mattress and cushion
- Awning (including hand crank with an outdoor LED light )
- 50L freezer